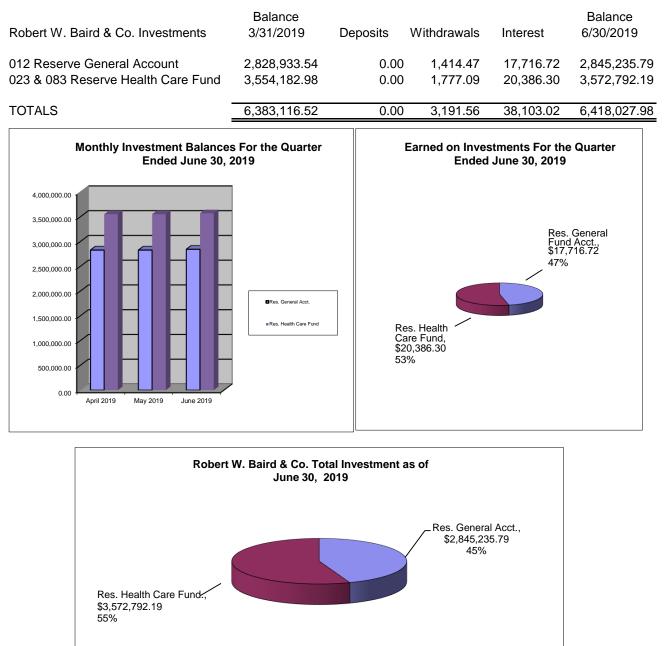

#### Bee County, Texas Schedule of Investment Activity Robert W. Baird & Co. For the Quarter Ended June 30, 2019

April A. Cantu, Bee County Auditor

## Bee County, Texas Schedule of Investment Activity Robert W. Baird & Co. For the Quarter Ended June 30, 2019

| MONTHLY BALANCES                                                  | April 2019                   | May 2019                     | June 2019                    |
|-------------------------------------------------------------------|------------------------------|------------------------------|------------------------------|
| 012 Reserve General Account<br>023 & 083 Reserve Health Care Fund | 2,828,933.54<br>3,554,182.98 | 2,828,933.54<br>3,554,182.98 | 2,845,235.79<br>3,572,792.19 |
| Total Monthly Balance                                             | 6,383,116.52                 | 6,383,116.52                 | 6,418,027.98                 |
| INTEREST EARNED                                                   | April 2019                   | May 2019                     | June 2019                    |
| 012 Reserve General Account<br>023 & 083 Reserve Health Care Fund | 0.00<br>0.00                 | 0.00<br>0.00                 | 17,716.72<br>20,386.30       |
| General & HealthCare Fund Prof Services Fee<br>Other Fees & Costs | 0.00<br>0.00                 | 0.00<br>0.00                 | -3,191.56<br>0.00            |
| Total Monthly Balance                                             | 0.00                         | 0.00                         | 34,911.46                    |
| INTEREST RATES                                                    | April 2019                   | May 2019                     | June 2019                    |
| Robert W. Baird & Co.                                             | 2.19%                        | 2.19%                        | 2.19%                        |
| GENERAL ACCT INVESTMENTS                                          | April 2019                   | May 2019                     | June 2019                    |
| General Fund 012                                                  | 2,828,933.54                 | 2,828,933.54                 | 2,845,235.79                 |
| TOTAL GENERAL ACCOUNT INV.                                        | 2,828,933.54                 | 2,828,933.54                 | 2,845,235.79                 |