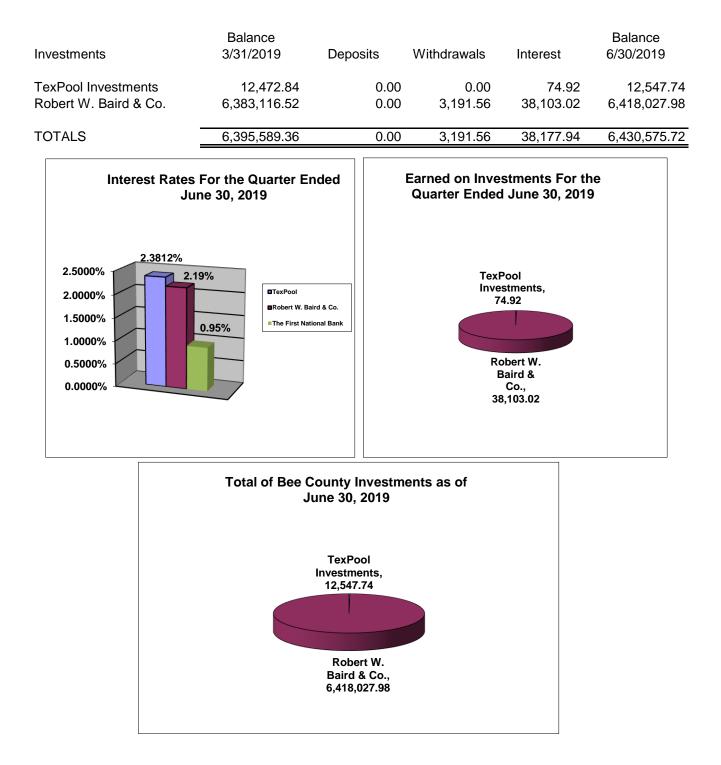

### Bee County, Texas Schedule of Investment Activity Combined For the Quarter Ended June 30, 2019

April A. Cantu, Bee County Auditor

# Bee County, Texas Schedule of Investment Activity Combined For the Quarter Ended June 30, 2019

| MONTHLY BALANCES                             | June 30, 2019             |
|----------------------------------------------|---------------------------|
| TexPool Investments<br>Robert W. Baird & Co. | 12,547.74<br>6,418,027.98 |
| Total Monthly Balance                        | 6,430,575.72              |

| INTEREST EARNED                              | June 30, 2019 |
|----------------------------------------------|---------------|
| TexPool Investments                          | 74.92         |
| Robert W. Baird & Co.                        | 38,103.02     |
| Robert W. Baird & Co. Prof. Services         | -3,191.56     |
| Robert W. Baird & Co. Cost Rpt. & Other Exp. | 0.00          |
| Total Monthly Balance                        | 34,986.38     |

| INTEREST RATES          | June 30, 2019 |
|-------------------------|---------------|
| TexPool Investments     | 2.3812%       |
| Robert W. Baird & Co.   | 2.19%         |
| The First National Bank | 0.95%         |

#### Bee County, Texas Schedule of Investment Activity Texpool For the Quarter Ended June 30, 2019

| Texpool Investments                                                                   | Balance<br>3/31/2019             | Deposits             | Withdrawals          | Interest                | Balance<br>6/30/2019             |
|---------------------------------------------------------------------------------------|----------------------------------|----------------------|----------------------|-------------------------|----------------------------------|
| 1. 012 General Account<br>2. 080 Perm. School Fund<br>3. 023 & 083 Health Care I & II | 6,747.16<br>3,383.24<br>2,342.44 | 0.00<br>0.00<br>0.00 | 0.00<br>0.00<br>0.00 | 40.55<br>20.28<br>14.09 | 6,787.69<br>3,403.52<br>2,356.53 |
| TOTALS                                                                                | 12,472.84                        | 0.00                 | 0.00                 | 74.92                   | 12,547.74                        |