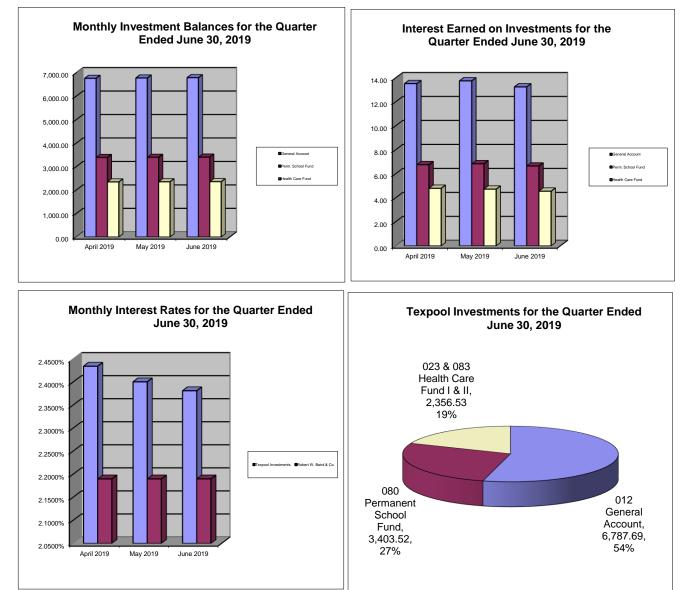

# Bee County, Texas Schedule of Investment Activity Texpool For the Quarter Ended June 30, 2019

| 012 General Account<br>080 Permanent School Fund<br>023 & 083 Health Care Fund I & II<br>Total Monthly Balance | 6,760.67<br>3,390.01<br>2,347.24<br>12,497.92<br>April 2019 | 6,774.43<br>3,396.86<br>2,351.97<br>12,523.26 | 6,787.69<br>3,403.52<br>2,356.53<br>12,547.74 |
|----------------------------------------------------------------------------------------------------------------|-------------------------------------------------------------|-----------------------------------------------|-----------------------------------------------|
| 080 Permanent School Fund<br>023 & 083 Health Care Fund I & II<br>Total Monthly Balance                        | 3,390.01<br>2,347.24<br>12,497.92                           | 3,396.86<br>2,351.97<br>12,523.26             | 3,403.52<br>2,356.53                          |
| 023 & 083 Health Care Fund I & II Total Monthly Balance                                                        | 2,347.24<br>12,497.92                                       | 2,351.97<br>12,523.26                         | 2,356.53                                      |
| Total Monthly Balance                                                                                          | 12,497.92                                                   | 12,523.26                                     |                                               |
|                                                                                                                | · · · · · · · · · · · · · · · · · · ·                       |                                               | 12,547.74                                     |
| INTEREST EARNED                                                                                                | April 2019                                                  |                                               |                                               |
|                                                                                                                |                                                             | May 2019                                      | June 2019                                     |
| 012 General Account                                                                                            | 13.53                                                       | 13.76                                         | 13.26                                         |
| 080 Permanent School Fund                                                                                      | 6.77                                                        | 6.85                                          | 6.66                                          |
| 023 & 083 Health Care Fund I & II                                                                              | 4.80                                                        | 4.73                                          | 4.56                                          |
|                                                                                                                | 1.00                                                        |                                               | 1.00                                          |
| Total Monthly Balance                                                                                          | 25.10                                                       | 25.34                                         | 24.48                                         |
|                                                                                                                |                                                             |                                               |                                               |
| INTEREST RATES                                                                                                 | April 2019                                                  | May 2019                                      | June 2019                                     |
| TexPool Investments                                                                                            | 0 40 4 40/                                                  | 2 40059/                                      | 0.004.00/                                     |
| Robert W. Baird & Co.                                                                                          | 2.4344%<br>2.19%                                            | 2.4005%<br>2.19%                              | 2.3812%<br>2.19%                              |
| Robert W. Baird & Co.                                                                                          | 2.19%                                                       | 2.19%                                         | 2.19%                                         |
| GENERAL ACCT INVESTMENTS                                                                                       | April 2019                                                  | May 2019                                      | June 2019                                     |
| General Fund 012                                                                                               | 1,504.00                                                    | 1,507.07                                      | 1,510.06                                      |
| Co. Clerk Records Mgmt Fund 014                                                                                | 134.07                                                      | 134.34                                        | 134.60                                        |
| Courthouse Security Fund 017                                                                                   | 33.22                                                       | 33.29                                         | 33.36                                         |
| Road & Bridge Fund 020                                                                                         | 3,264.02                                                    | 3,270.66                                      | 3,277.06                                      |
| Special Road Tax Fund 021                                                                                      | 0.00                                                        | 0.00                                          | 0.00                                          |
| Fuel Farm Fund 022                                                                                             | 25.39                                                       | 25.44                                         | 25.49                                         |
| Farm to Market Fund 025                                                                                        | 20.98                                                       | 21.02                                         | 21.02                                         |
| Co. Records Management Fund 026                                                                                | 521.73                                                      | 522.79                                        | 523.81                                        |
| Abandoned Vehicle Fund 030                                                                                     | 8.64                                                        | 8.66                                          | 8.68                                          |
| Law Library Fund 047                                                                                           | 232.33                                                      | 232.80                                        | 233.26                                        |
| Refunding I & S Fund 060                                                                                       | 62.74                                                       | 62.87                                         | 62.99                                         |
| Right of Way Fund 073                                                                                          | 269.62                                                      | 270.17                                        | 270.70                                        |
| Technology Fund 082                                                                                            | 102.57                                                      | 102.78                                        | 102.98                                        |
| Group Health Ins Fund 095                                                                                      | 581.36                                                      | 582.54                                        | 583.68                                        |
|                                                                                                                | 501.50                                                      | 562.54                                        | 565.00                                        |
| TOTAL GENERAL ACCOUNT INV.                                                                                     | 6,760.67                                                    | 6,774.43                                      | 6,787.69                                      |